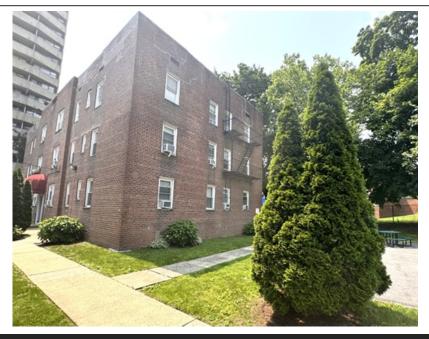

ROYAL 697 Central Park Avenue Scarsdale, NY 10583 (914) 722-0700

Beautiful one-bedroom coop is available at The Kingsley on Central Park Avenue, directly across from the Yonkers Public Library with o assigned parking. This first-floor apartment features hardwood floors and ample windows, allowing plenty of natural light. Upon enteri find a dining area that leads to the updated kitchen, which boasts a granite countertop and stainless steel appliances, including a dish microwave, refrigerator, and oven/range. The spacious living room is complemented by a renovated bathroom and a generously sized with two closets. Additionally, there is a large linen and storage closet located outside the bedroom. The complex offers convenient am including an on-site superintendent, laundry facilities, and an outdoor seating area. The Kingsley is ideally situated near the Sprain Bn Parkway and Bee Line buses that provide access to NYC and White Plains via express or local routes. It is also near the Yonkers Cross Mall, stores, schools, parks, tennis courts, and restaurants. The monthly maintenance fee is low and does not include the STAR credit. is allowed after 2 years and no pets allowed. Credit score: 675+. Max DTI: 30%. Total DTI: 40%. House Rules and board application